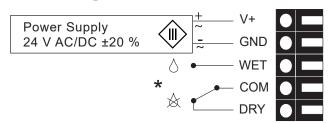

### **Connection Diagram / Status Indication**

\* ★ Relay status for power on and RH < Threshold.</li>
△ The relay falls to "WET" for RH > Threshold or power off.

LED ON: no condensation danger LED flashes: condensation danger LED OFF: power supply off / failure

### **Relay Function**