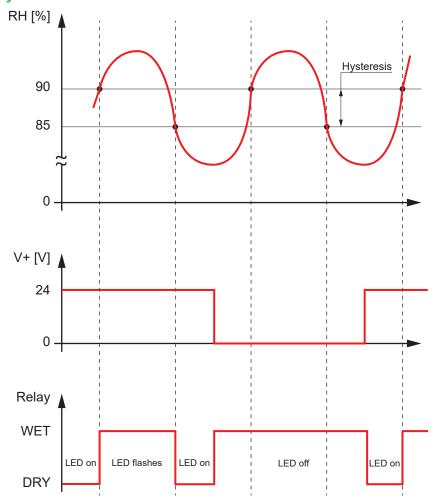

### **Connection Diagram / Status Indication**

\* ★ Relay status for power on and RH < Threshold.</li>
△ The relay falls to "WET" for RH > Threshold or power off.

LED ON: no condensation danger LED flashes: condensation danger LED OFF: power supply off / failure

### **Relay Function**