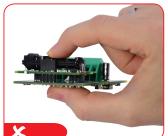

### **CAUTION**

- EE894 is an ESD sensitive devices and shall be handled with corresponding precautions.
- EE894 and mainly the CO<sub>2</sub> sensing cell shall not be exposed to any mechanical stress during installation or operation. Mechanical stress on the sensing cell can lead to relevant measurement errors.

## HANDLING AND MOUNTING