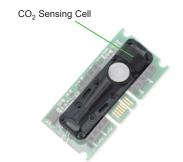

### **CAUTION**

- EE894 is an ESD sensitive devices and shall be handled with corresponding precautions.
- EE894 and mainly the CO<sub>2</sub> sensing cell shall not be exposed to any mechanical stress during installation or operation. Mechanical stress on the sensing cell can lead to relevant measurement errors.