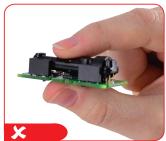

### **CAUTION**

- EE894 is an ESD sensitive devices and shall be handled with corresponding precautions.
- EE894 and mainly the CO<sub>2</sub> sensing cell shall not be exposed to any mechanical stress during installation or operation. Mechanical stress on the sensing cell can lead to relevant measurement errors.