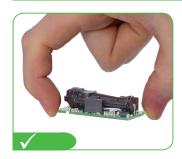

### **CAUTION**

- EE894 is an ESD sensitive devices and shall be handled with corresponding precautions.
- EE894 and mainly the CO<sub>2</sub> sensing cell shall not be exposed to any mechanical stress during installation or operation. Mechanical stress on the sensing cell can lead to relevant measurement errors.