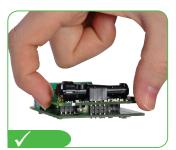

### **CAUTION**

- EE894 is an ESD sensitive devices and shall be handled with corresponding precautions.
- EE894 and mainly the CO<sub>2</sub> sensing cell shall not be exposed to any mechanical stress during installation or operation. Mechanical stress on the sensing cell can lead to relevant measurement errors.