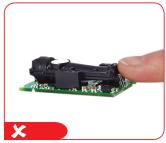

### **CAUTION**

- EE894 is an ESD sensitive devices and shall be handled with corresponding precautions.
- EE894 and mainly the CO<sub>2</sub> sensing cell shall not be exposed to any mechanical stress during installation or operation. Mechanical stress on the sensing cell can lead to relevant measurement errors.

## HANDLING AND MOUNTING