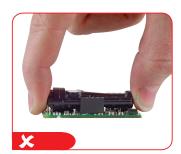

### **CAUTION**

- EE894 is an ESD sensitive devices and shall be handled with corresponding precautions.
- EE894 and mainly the CO<sub>2</sub> sensing cell shall not be exposed to any mechanical stress during installation or operation. Mechanical stress on the sensing cell can lead to relevant measurement errors.

## HANDLING AND MOUNTING